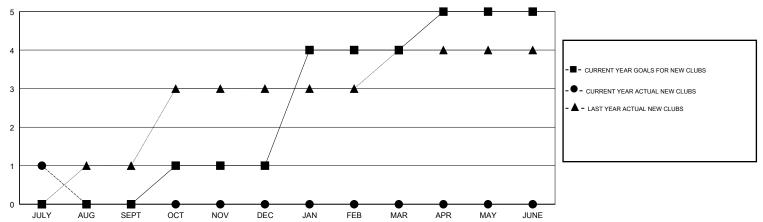

ers) |
| JULY/AUG/SEPT | 0             | 1         | 0             | JULY/AUG/SEPT         | 102                       | 102                     | 43                                           |
| OCT/NOV/DEC   | 1             | 0         | 0             | OCT/NOV/DEC           | 63                        | 0                       | 0                                            |
| JAN/FEB/MAR   | 3             | 0         | 0             | JAN/FEB/MAR           | 129                       | 0                       | 0                                            |
| APR/MAY/JUNE  | 1             | 0         | 0             | APR/MAY/JUNE          | -24                       | 0                       | 0                                            |

#### GOALS AND ACTUAL NEW CLUBS CUMULATIVE



### GOALS AND ACTUAL MEMBERS CUMULATIVE



| -■- MEMBER GROWTH NET GOAL        |  |  |  |  |
|-----------------------------------|--|--|--|--|
| - ● - MEMBER GROWTH ACTUAL        |  |  |  |  |
| - ▲ - LAST YEAR MEMBERSHIP ACTUAL |  |  |  |  |
|                                   |  |  |  |  |
|                                   |  |  |  |  |
|                                   |  |  |  |  |
|                                   |  |  |  |  |
|                                   |  |  |  |  |

| DROPPED CLUBS: 0 |    |
|------------------|----|
| DROPPED MEMBERS  |    |
| DECEASED         | 1  |
| CLUB CANCELLED   | 0  |
| OTHER            | 42 |
| TOTAL            | 43 |

| 25 CLUBS OF 97 ADDED 1 | OR MORE |
|------------------------|---------|
| NEW MEMBERS            |         |
|