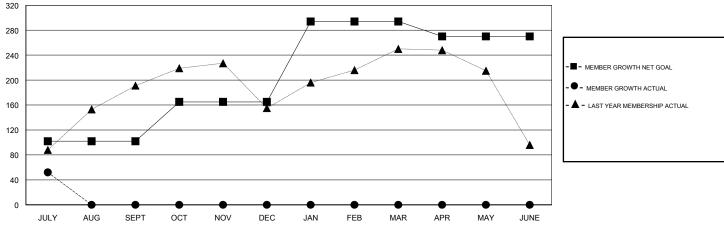

### GOALS AND ACTUAL MEMBERS CUMULATIVE

| -■- MEMBER GROWTH NET GOAL        |  |  |  |  |
|-----------------------------------|--|--|--|--|
| - ● - MEMBER GROWTH ACTUAL        |  |  |  |  |
| - ▲ - LAST YEAR MEMBERSHIP ACTUAL |  |  |  |  |
|                                   |  |  |  |  |
|                                   |  |  |  |  |
|                                   |  |  |  |  |
|                                   |  |  |  |  |
|                                   |  |  |  |  |